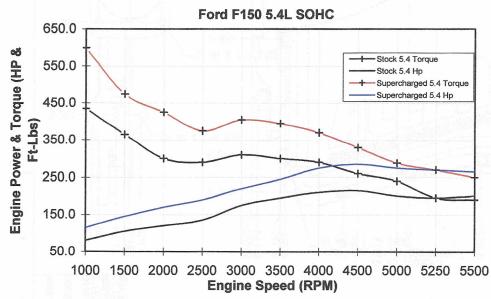

### 1997-2002 5.4L F150 / Expedition

Allen Engine Development now has C.A.R.B. certified supercharger systems for the 5.4L SOHC trucks and SUV's.

\$4130 — \$4230

Dealer inquiries welcome

### Allen Engine Development www.ALLENENGINE.COM

MasterCard

Ph: 805-988-8855 Fx: 805-988-9965 allen@allenengine.com

Allen Engine Development 255 Lambert Street, Unit #1 Oxnard, CA 93036 75 HP\*\* increase!
95LB/FT\*\* Torque increase @

3000 RPM

30%\*\* Peak Torque increase!

Full boost at 2000 RPM!

Stock Driveability!

0-60\* 6.9 Seconds (stock 8.2 secs)

(\*1999 Ford F150 Extra Cab Long Bed) (\*\*Power @ rear wheels)