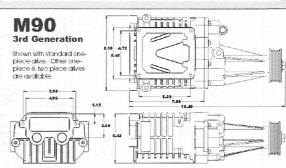

### **OEM Quality, Driveability and Dependability!**

All 1994-97 Thunderbird supercharger systems come complete with a cast aluminum manifold, air to water intercooler, mechanical water pump, Eaton M90 S-ported supercharger, high volume fuel pump, supplemental fuel pressure regulator, and all brackets, belts, hoses and hardware for an OEM quality installation. All Allen systems use a built in bypass valve to reduce parasitic drag and noise during idle or cruise conditions.

C.A.R.B. Certified — 50 State Legal — E.O.# D423

All Allen Intercooled Supercharger systems use the Eaton M90 S-ported supercharger. Eaton is the supercharger of choice for virtually all OEM's, including: Ford, Buick, Toyota TRD, Nissan, Aston Martin, BMW, Mercedes and Jaguar. Super quiet and super dependable, with a one year warranty.