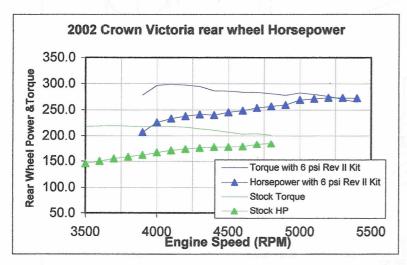

C.A.R.B. Certified — 50 State Legal — E.O.# Pending

90 REAR WHEEL HP

**80 LB-FT TORQUE** 

**FULL 6 P.S.I. BOOST 2000 RPM** 

STOCK DRIVEABILITY

All Allen Intercooled Supercharger systems use the Eaton M90 S-ported supercharger. Eaton is the supercharger of choice for virtually all OEM's, including: Ford, Buick, Toyota TRD, Nissan, Aston Martin, BMW, Mercedes and Jaguar. Super quiet and super dependable, with a one year warranty.