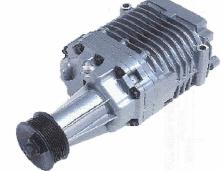

### **OEM Quality, Driveability and Dependability!**

All 1994-97 Thunderbird supercharger systems come complete with a cast aluminum manifold, air to water intercooler, mechanical water pump, Eaton M90 S-ported supercharger, high volume fuel pump, supplemental fuel pressure regulator, and all brackets, belts, hoses and hardware for an OEM quality installation. All Allen systems use a built in bypass valve to reduce parasitic drag and noise during idle or cruise conditions.

C.A.R.B. Certified — 50 State Legal — E.O.# D423

All Allen Intercooled Supercharger systems use the Eaton M90 S-ported supercharger. Eaton is the supercharger of choice for virtually all OEM's, including: Ford, Buick, Toyota TRD, Nissan, Aston Martin, BMW, Mercedes and Jaguar. Super quiet and super dependable, with a one year warranty.