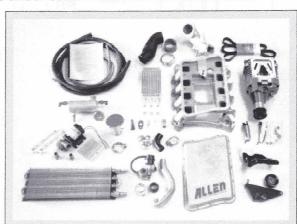

### **OEM Quality, Driveability and Dependability!**

All 1994-97 Thunderbird supercharger systems come complete with a cast aluminum manifold, air to water intercooler, mechanical water pump, Eaton M90 S-ported supercharger, high volume fuel pump, supplemental fuel pressure regulator, and all brackets, belts, hoses and hardware for an OEM quality installation. All Allen systems use a built in bypass valve to reduce parasitic drag and noise during idle or cruise conditions.

C.A.R.B. Certified — 50 State Legal — E.O.# D423

All Allen Intercooled Supercharger systems use the Eaton M90 S-ported supercharger. Eaton is the supercharger of choice for virtually all OEM's, including: Ford, Buick, Toyota TRD, Nissan, Aston Martin, BMW, Mercedes and Jaguar. Super quiet and super dependable, with a one year warranty.