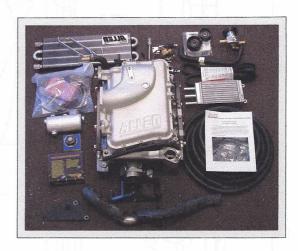

### **OEM Quality, Driveability and Dependability!**

All 1999-02 Mustang supercharger systems come complete with a one-piece cast aluminum manifold, air to water intercooler, mechanical water pump, Eaton M90S-ported supercharger, integral bypass valve, fuel pump voltage booster, 30 lb/hr fuel injectors, billet fuel rails, custom chip, and all brackets, belts, hoses and hardware for an OEM quality installation. 9 PSI systems also include an upgraded mass air meter, smaller pulley, and custom chip.