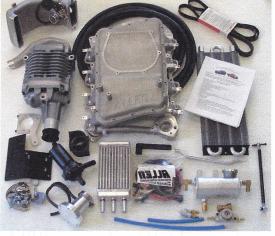

### **OEM Quality, Driveability and Dependability!**

All 1994-97 Thunderbird supercharger systems come complete with a cast aluminum manifold, air to water intercooler, mechanical water pump, Eaton M90 S-ported supercharger, high volume fuel pump, supplemental fuel pressure regulator, and all brackets, belts, hoses and hardware for an OEM quality installation. All Allen systems use a built in bypass valve to reduce parasitic drag and noise during idle or cruise conditions.

C.A.R.B. Certified — 50 State Legal — E.O.# D423

All Allen Intercooled Supercharger systems use the Eaton M90 S-ported supercharger. Eaton is the supercharger of choice for virtually all OEM's, including: Ford, Buick, Toyota TRD, Nissan, Aston Martin, BMW, Mercedes and Jaguar. Super quiet and super dependable, with a one year warranty.