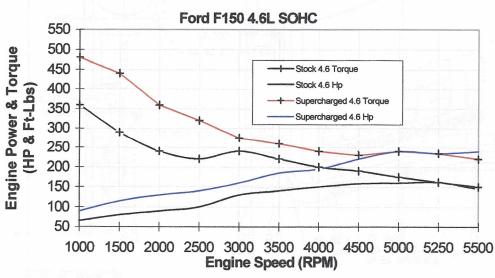

C.A.R.B. Certified 50 State Legal E.O.# D-423-1

80 HP increase! 100LB/FT Torque increase @ 2500 RPM

50% Peak Hp increase! Full boost at 2000 RPM! Stock Driveability!

(Power @ rear wheels)

**Allen Engine Development** 255 Lambert Street, Unit #1 Oxnard, CA 93036