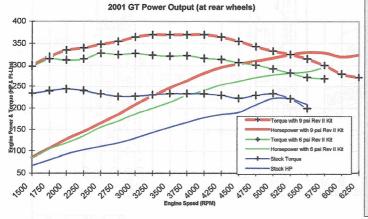

All Allen systems use a built in bypass valve to reduce parasitic drag and noise during idle or cruise conditions.

C.A.R.B. Certified — 50 State Legal — E.O.# Pending

70-107\* HP increase!

60-100\*LB/FT Torque increase @ 5000 RPM

35%-52%\* Peak Torqu e increase!

Full boost at 2000 RPM!

**Stock Driveability!** 

0-60 4.8 Seconds @6 PSI (Stock 5.6)

1/4 mile 13.3@108MPH @6 PSI (Stock 14.1@98MPH)

(\* Internal modifications recommended for 9 PSI systems.)