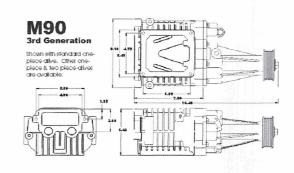

### **OEM Quality, Driveability and Dependability!**

All 1994-97 Thunderbird supercharger systems come complete with a cast aluminum manifold, air to water intercooler, mechanical water pump, Eaton M90 S-ported supercharger, high volume fuel pump, supplemental fuel pressure regulator, and all brackets, belts, hoses and hardware for an OEM quality installation. All Allen systems use a built in bypass valve to reduce parasitic drag and noise during idle or cruise conditions.

C.A.R.B. Certified — 50 State Legal — E.O.# D423

All Allen Intercooled Supercharger systems use the Eaton M90 S-ported supercharger. Eaton is the supercharger of choice for virtually all OEM's, including: Ford, Buick, Toyota TRD, Nissan, Aston Martin, BMW, Mercedes and Jaguar. Super quiet and super dependable, with a one year warranty.