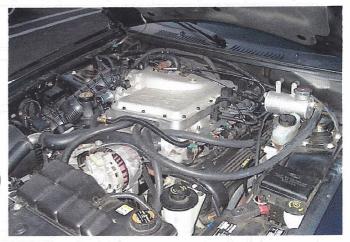

Fits under stock hood with no modification!

### **OEM Quality, Driveability and Dependability!**

All 1994-97 Thunderbird supercharger systems come complete with a cast aluminum manifold, air to water intercooler, mechanical water pump, Eaton M90 S-ported supercharger, high volume fuel pump, supplemental fuel pressure regulator, and all brackets, belts, hoses and hardware for an OEM quality installation. All Allen systems use a built in bypass valve to reduce parasitic drag and noise during idle or cruise conditions.