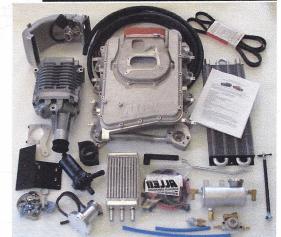

### **OEM Quality, Driveability and Dependability!**

All Allen F150/SUV supercharger systems come complete with a cast aluminum manifold, air to water intercooler, Bosch electric water pump, Eaton M90 S-ported supercharger, integral bypass valve, supplemental fuel pressure regulator, and all brackets, belts, hoses and hardware for an OEM quality installation. All Allen systems use a built in bypass valve to reduce parasitic drag and noise during idle or cruise conditions.