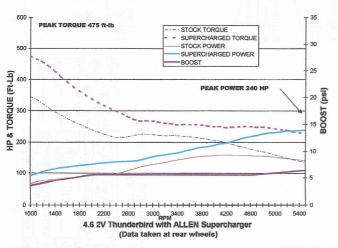

# 1994-97 Supercharged Thunderbird

Allen Engine Development now has C.A.R.B. certified supercharger systems for the 1994-1997 4.6L Thunderbird.

\$3500

Dealer inquirles invited

94-95 T-Birds require some additional OEM parts. Call or see Website for details.

# 80+\* HP increase!

34%\*+ Peak Torque increase! Full boost at 2000 RPM! Stock Driveability!

1/4 mile 14.6@97MPH (Stock 15.7@88MPH)

(\*Power @ rear wheels)