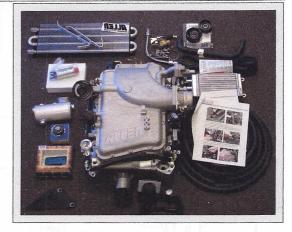

### **OEM Quality, Driveability and Dependability!**

All 1994-97 Thunderbird supercharger systems come complete with a cast aluminum manifold, air to water intercooler, mechanical water pump, Eaton M90 S-ported supercharger, high volume fuel pump, supplemental fuel pressure regulator, and all brackets, belts, hoses and hardware for an OEM quality installation. All Allen systems use a built in bypass valve to reduce parasitic drag and noise during idle or cruise conditions.

### **OEM Quality, Driveability and Dependability!**

All 1999-02 Mustang supercharger systems come complete with a one-piece cast aluminum manifold, air to water intercooler, mechanical water pump, Eaton M90S-ported supercharger, integral bypass valve, fuel pump voltage booster, 30 lb/hr fuel injectors, billet fuel rails, custom chip, and all brackets, belts, hoses and hardware for an OEM quality installation. 9 PSI systems also include an upgraded mass air meter, smaller pulley, and custom chip.

### **OEM Quality, Driveability and Dependability!**

All 1999-2002 Crown Victoria kits come complete with a cast aluminum manifold, air to water intercooler, mechanical water pump, Eaton M90S-ported blower, high volume fuel pump, billet fuel rails, 30 Lb/hr fuel injectors, custom chip, and all brackets, belts, hoses and hardware for an OEM quality installation.

### **OEM Quality, Driveability and Dependability!**

All Allen F150/SUV supercharger systems come complete with a cast aluminum manifold, air to water intercooler, Bosch electric water pump, Eaton M90 S-ported supercharger, integral bypass valve, supplemental fuel pressure regulator, and all brackets, belts, hoses and hardware for an OEM quality installation. All Allen systems use a built in bypass valve to reduce parasitic drag and noise during idle or cruise conditions.