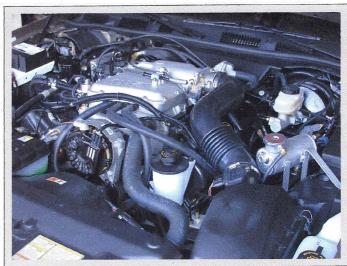

# 1999-02 Supercharged Crown Victoria

Allen Engine Development now has C.A.R.B. certified supercharger systems for 1999-2002 Crown Victorias and Grand Marquis.

### **OEM Quality, Driveability and Dependability!**

All 1999-2002 Crown Victoria kits come complete with a cast aluminum manifold, air to water intercooler, mechanical water pump, Eaton M90S-ported blower, high volume fuel pump, billet fuel rails, 30 Lb/hr fuel injectors, custom chip, and all brackets, belts, hoses and hardware for an OEM quality installation.

C.A.R.B. Certified — 50 State Legal — E.O.# Pending

90 REAR WHEEL HP

**80 LB-FT TORQUE** 

**FULL 6 P.S.I. BOOST 2000 RPM** 

STOCK DRIVEABILITY

All Allen Intercooled Supercharger systems use the Eaton M90 S-ported supercharger. Eaton is the supercharger of choice for virtually all OEM's, including: Ford, Buick, Toyota TRD, Nissan, Aston Martin, BMW, Mercedes and Jaguar. Super quiet and super dependable, with a one year warranty.