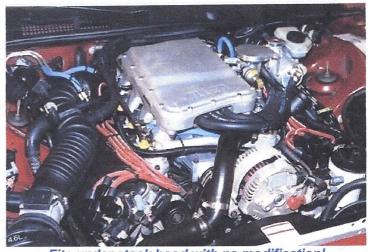

Fits under stock hood with no modification!

### **OEM Quality, Driveability and Dependability!**

All 1994-97 Thunderbird supercharger systems come complete with a cast aluminum manifold, air to water intercooler, mechanical water pump, Eaton M90 S-ported supercharger, high volume fuel pump, supplemental fuel pressure regulator, and all brackets, belts, hoses and hardware for an OEM quality installation. All Allen systems use a built in bypass valve to reduce parasitic drag and noise during idle or cruise conditions.